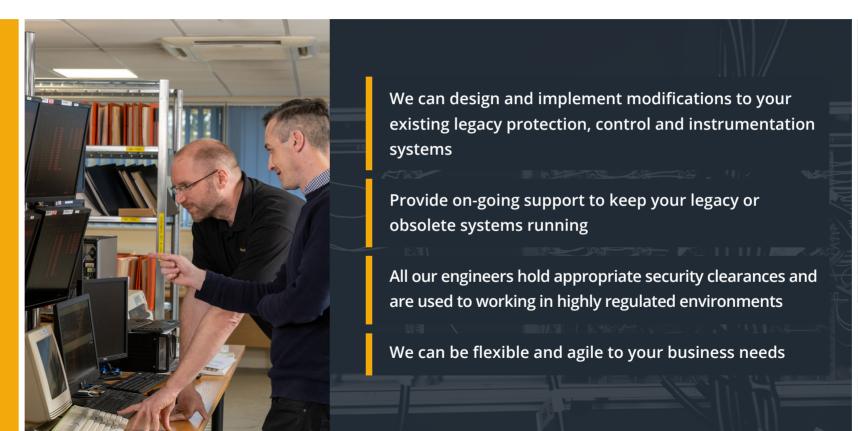

#### SOFTWARE ENGINEERING AND LEGACY INTEGRATION

Are outdated software platforms impacting your organisation's performance?

From a cost and continuity perspective it is often preferable to integrate new technology with legacy systems rather than undertake a complete systems update. Our experienced team can replace obsolete aspects of your existing systems with bespoke software-based solutions.